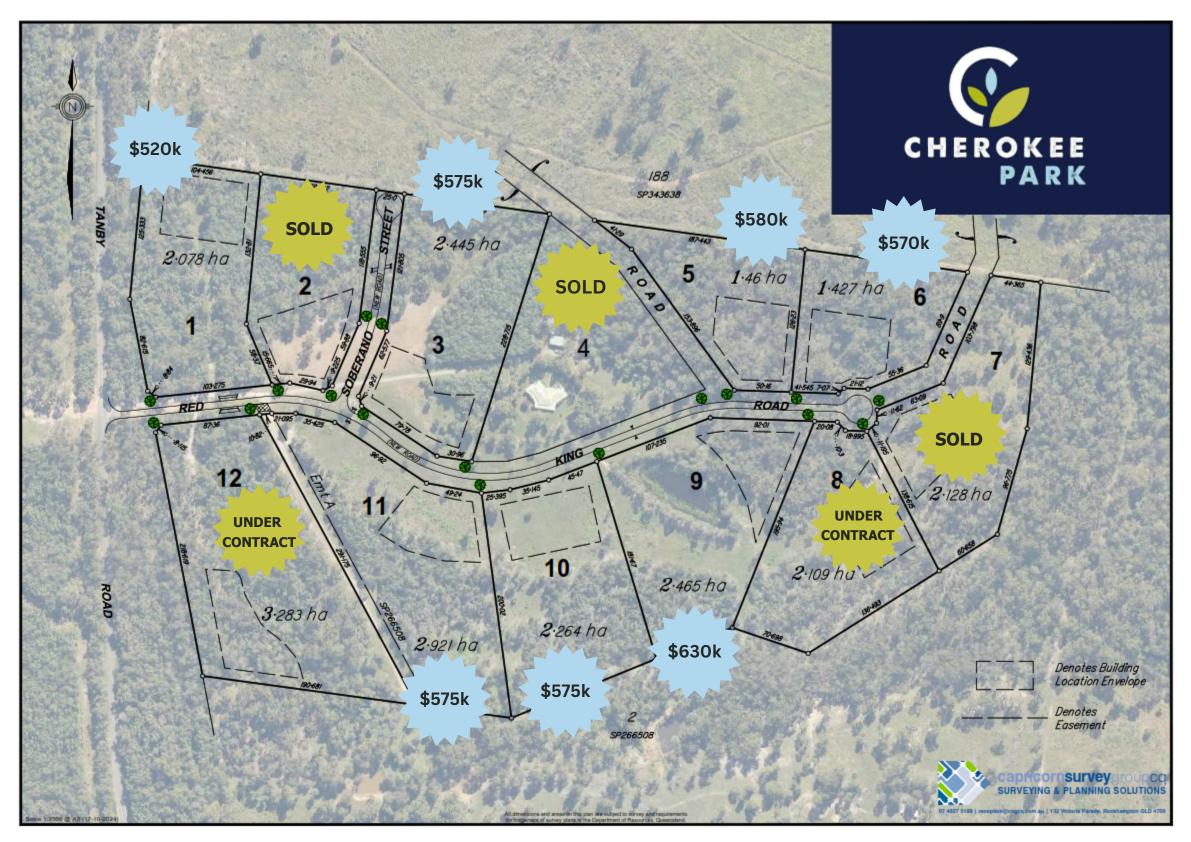

| Lot | Price (incl GST) | Comments/Improvements                                                 |
|-----|------------------|-----------------------------------------------------------------------|
| 1   | \$520,000        | Internal weatherproof access driveway to building envelope, including |
|     |                  | creek crossing.                                                       |
|     |                  | Includes creek.                                                       |
|     |                  | Fully cleared and mulched 4,000m2 envelope.                           |
| 2   | SOLD             | Driveway crossover included.                                          |
| 3   | \$575,000        | Driveway crossover included.                                          |
|     |                  | Cleared and grassed building envelope.                                |
| 5   | \$580,000        | Driveway crossover included.                                          |
|     |                  | Benched house site.                                                   |
|     |                  | Fully cleared and mulched building envelope.                          |
| 6   | \$570,000        | Easy access from cul-de-sac                                           |
|     |                  | Benched house site.                                                   |
|     |                  | Fully cleared and mulched building envelope.                          |
| 7   | SOLD             | Easy access from cul-de-sac                                           |
|     |                  | Fully cleared and mulched building envelope.                          |
| 8   | SOLD             | Easy access from cul-de-sac                                           |
|     |                  | Fully cleared and mulched building envelope.                          |
| 9   | Under Contract   | Includes dam                                                          |
|     |                  | Cleared and grassed building envelope.                                |
| 10  | \$575,000        | Cleared and grassed building envelope.                                |
| 11  | \$575,000        | Driveway crossover included (shared with the bull riders).            |
|     |                  | Cleared and grassed building envelope.                                |
| 12  | SOLD             | Very large lot.                                                       |
|     |                  | Internal weatherproof access driveway to building envelope, including |
|     |                  | creek crossing.                                                       |
|     |                  | Includes creek.                                                       |
|     |                  | Fully cleared and mulched 4,000m2 envelope.                           |