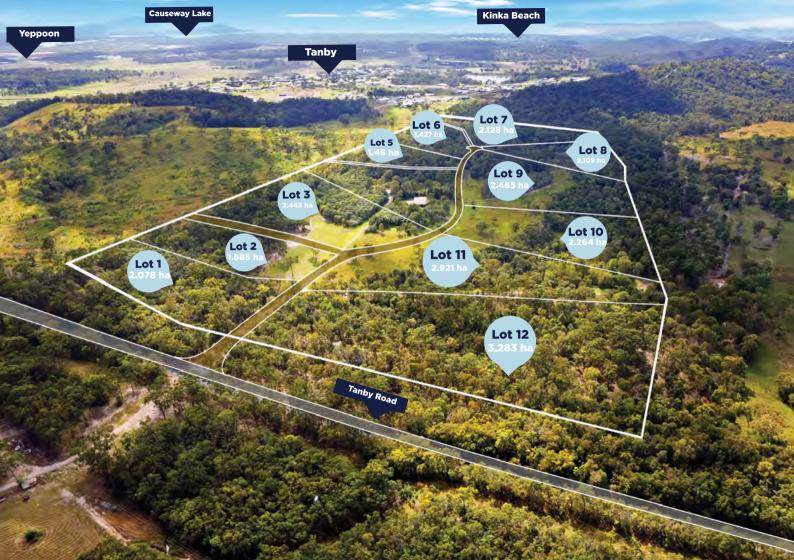

## Spacious Lifestyle Blocks

Choose from 11 large blocks averaging 5 Acres + offering ample space for your custom-designed home, gardens, and more.

## **Discover Your Exclusive Acreage in Tanby, Queensland.**

Once part of the Cherokee Stud, a pioneer and champion of the Brahman cattle, Cherokee Park reimagines this property to retain the existing homestead and deliver 11 exclusive acreage lots with urban amenities such as town water and sealed roads. All parcels accommodate a unique home site sensitively located in a natural setting of eucalypt forest and open grasslands, with a southerly aspect and outlook over bushland toward Coorooman.

Configured in a quiet cul-de-sac, with generous setbacks and set on an average of 5 acres each, the lots at Cherokee Park offers privacy, seclusion and plenty of room for an exclusive acreage lifestyle.

Located in the scenic region of Tanby on the Capricorn Coast, it is just minutes from the beach and Emu Park village, and an easy commute to Yeppoon and Rockhampton.

This exclusive land development offers 11 large acreage lifestyle blocks perfect for building your dream home.

## **Prime Location**

Only 8 minutes away from the beach, you'll enjoy a peaceful retreat with the ocean and its beauty at your fingertips.

Blocks averaging 5 acres (approx 2 hectares) + and located in the picturesue locality of **Tanby, Queensland**; meaning an easy commute to Rockhampton or Yeppoon and only minutes from the beach and village of Emu Park.