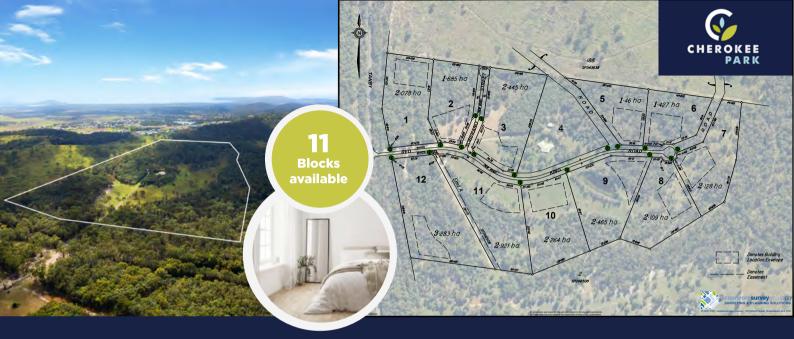

## Spacious Lifestyle Blocks

Choose from 11 large blocks averaging 5 Acres + offering ample space for your custom-designed home, gardens, and more.

## **Discover Your Exclusive Acreage in Tanby, Queensland.**

Once part of the Cherokee Stud, a pioneer and champion of the Brahman cattle, Cherokee Park reimagines this property to retain the existing homestead and deliver 11 exclusive acreage lots with urban amenities such as town water and sealed roads. All parcels accommodate a unique home site sensitively located in a natural setting of eucalypt forest and open grasslands, with a southerly aspect and outlook over bushland toward Coorooman.

Configured in a quiet cul-de-sac, with generous setbacks and set on an average of 5 acres each, the lots at Cherokee Park offers privacy, seclusion and plenty of room for an exclusive acreage lifestyle.

Located in the scenic region of Tanby on the Capricorn Coast, it is just minutes from the beach and Emu Park village, and an easy commute to Yeppoon and Rockhampton.

This exclusive land development offers 11 large acreage lifestyle blocks perfect for building your dream home.